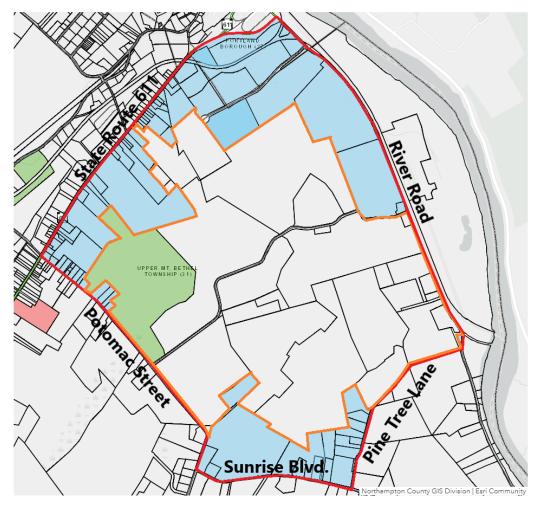

Also attached hereto as Exhibit A-2 is a map that shows the proposed RP-NID utilizing street boundaries in accordance with Section 5(c)(1) of the Act, provided, however only those tax parcels set forth in Exhibit A-1 are included in the initial RP-NID.

#### Boundaries of RP-NID by Street

The geographic boundaries of the RP-NID are outlined in the map above in orange and fall within the boundaries of the following streets outlined in the map above in red: River Road, Pine Tree Lane, Sunrise Boulevard, Potomac Street and State Route 611 (collectively the "Street Boundaries"). Please note that not all parcels located within the Street Boundaries are within the RP-NID. The excluded parcels that are within the Street Boundaries but not within the boundaries of the RP-NID are highlighted in the map above in light blue.