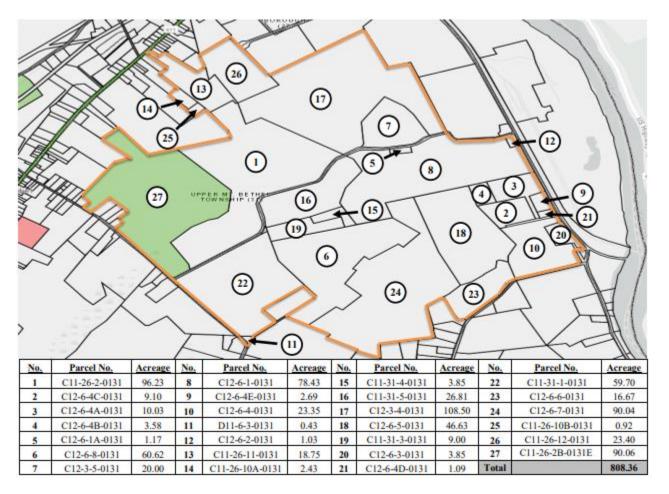

#### IV – MAP OF THE RP-NID

The tax parcels that are included in the RP-NID are set forth on Exhibit A-1, attached hereto and made a part hereof. Those properties numbered 1 through 26 above are hereby referred to as the "River Pointe Properties". It is anticipated that the tax parcel identification numbers and lot lines may be adjusted by Northampton County as part of the development process for the River Pointe Properties. The NIDMA will provide the Township with any updates related to changes to the tax parcel identification numbers and/or lot lines. That property designated as number 27 above is hereby referred to as the "Township Park Property".

EXHIBIT A-1
List of Tax Parcels Included in the RP-NID

| No.       | Parcel No.             | Acreage      |  |  |  |
|-----------|------------------------|--------------|--|--|--|
| <u>1</u>  | <u>C11-26-2-0131</u>   | 96.23        |  |  |  |
| <u>2</u>  | C12-6-4C-0131          | 9.10         |  |  |  |
| <u>3</u>  | <u>C12-6-4A-0131</u>   | 10.03        |  |  |  |
| 4         | C12-6-4B-0131          | 3.58         |  |  |  |
| <u>5</u>  | <u>C12-6-1A-0131</u>   | 1.17         |  |  |  |
| <u>6</u>  | <u>C12-6-8-0131</u>    | 60.62        |  |  |  |
| 7         | <u>C12-3-5-0131</u>    | 20.00        |  |  |  |
| <u>8</u>  | <u>C12-6-1-0131</u>    | 78.43        |  |  |  |
| 9         | C12-6-4E-0131          | 2.69         |  |  |  |
| <u>10</u> | <u>C12-6-4-0131</u>    | 23.35        |  |  |  |
| 11        | D11-6-3-0131           | 0.43         |  |  |  |
| <u>12</u> | <u>C12-6-2-0131</u>    | 1.03         |  |  |  |
| <u>13</u> | <u>C11-26-11-0131</u>  | <u>18.75</u> |  |  |  |
| <u>14</u> | <u>C11-26-10A-0131</u> | 2.43         |  |  |  |
| <u>15</u> | <u>C11-31-4-0131</u>   | 3.85         |  |  |  |
| <u>16</u> | <u>C11-31-5-0131</u>   | <u>26.81</u> |  |  |  |
| <u>17</u> | <u>C12-3-4-0131</u>    | 108.50       |  |  |  |
| 18        | <u>C12-6-5-0131</u>    | 46.63        |  |  |  |
| <u>19</u> | <u>C11-31-3-0131</u>   | 9.00         |  |  |  |
| <u>20</u> | <u>C12-6-3-0131</u>    | 3.85         |  |  |  |
| 21        | <u>C12-6-4D-0131</u>   | 1.09         |  |  |  |
| 22        | <u>C11-31-1-0131</u>   | <u>59.70</u> |  |  |  |
| 23        | <u>C12-6-6-0131</u>    | 16.67        |  |  |  |
| <u>24</u> | <u>C12-6-7-0131</u>    | 90.04        |  |  |  |
| <u>25</u> | <u>C11-26-10B-0131</u> | 0.92         |  |  |  |
| <u>26</u> | <u>C11-26-12-0131</u>  | 23.40        |  |  |  |
| <u>27</u> | <u>C11-26-2B-0131E</u> | 90.06        |  |  |  |
|           |                        | 808.36       |  |  |  |